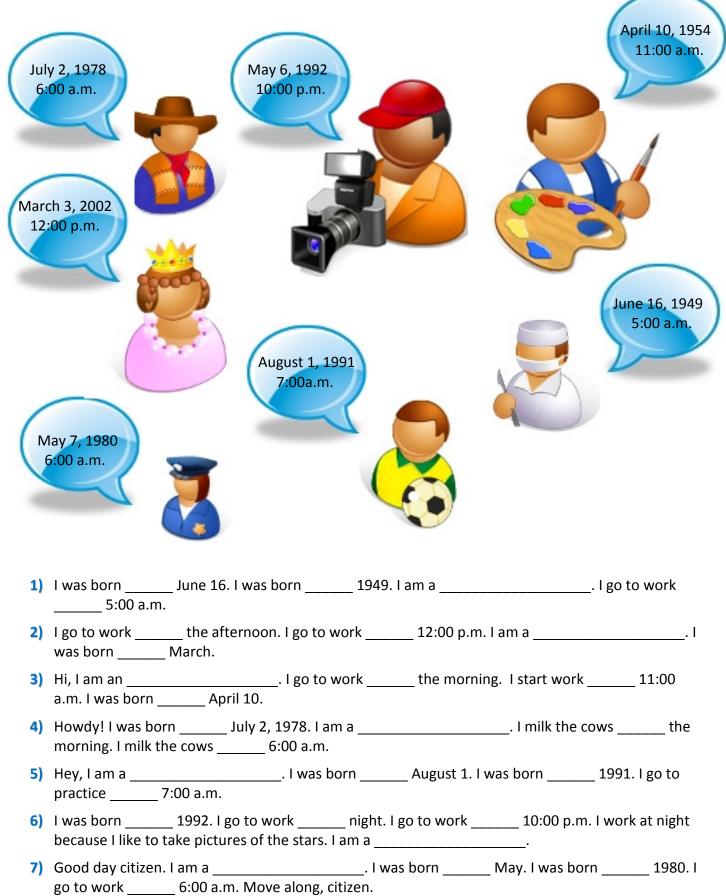

## **Directions:** Use the information in the pictures to complete the sentences.